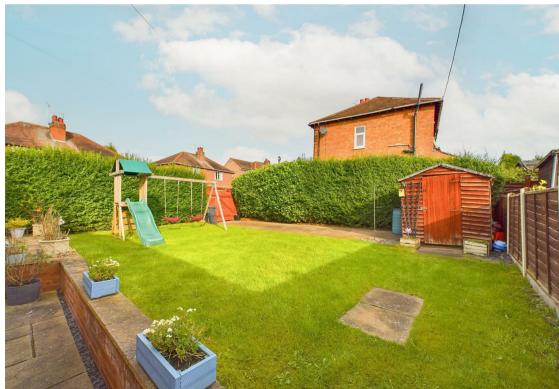

Outside, the property occupies a generous corner plot with a well-maintained lawn and patio seating areas, offering a retreat for outdoor relaxing. The garden is complemented by lock-up gates to the side, presenting the potential for off-street parking with the appropriate drop-kerb permissions.