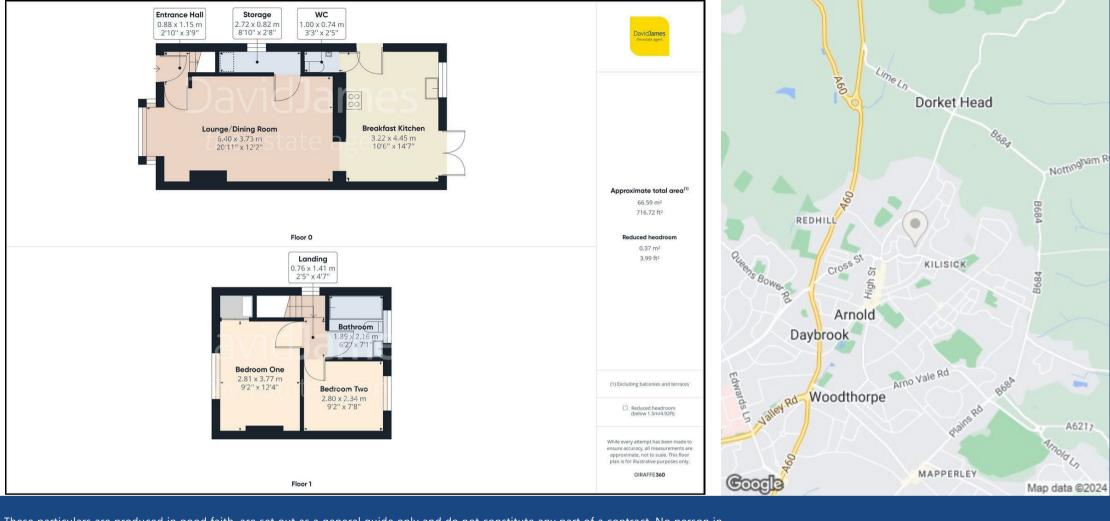

Upon entering, you're greeted by a welcoming hallway that leads into a bright and spacious lounge/dining room. This main living area is highlighted by a charming box window that floods the space with natural light, creating an inviting atmosphere for both relaxation and entertaining. Adjacent to the lounge is a modern kitchen, boasting a breakfast bar seating area, French doors opening to the garden and an integrated double electric oven, gas hob and extractor. Additional space is available for freestanding appliances. The kitchen also provides access to a ground floor WC whilst the lounge hosts a convenient understairs storage cupboard with space for a tumble-dryer.

The first floor houses two comfortable bedrooms, with the main bedroom featuring fitted wardrobes. A contemporary bathroom equipped with a three-piece white suite and a towel radiator finishes the level.