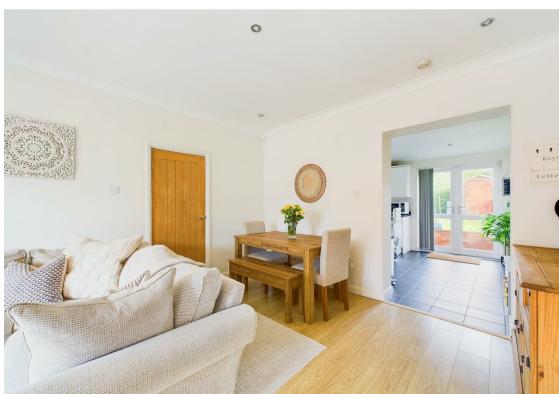

Upon entering, you're greeted by a welcoming hallway that leads into a bright and spacious lounge/dining room. This main living area is highlighted by a charming box window that floods the space with natural light, creating an inviting atmosphere for both relaxation and entertaining. Adjacent to the lounge is a modern kitchen, boasting a breakfast bar seating area, French doors opening to the garden and an integrated double electric oven, gas hob and extractor. Additional space is available for freestanding appliances. The kitchen also provides access to a ground floor WC whilst the lounge hosts a convenient understairs storage cupboard with space for a tumble-dryer.