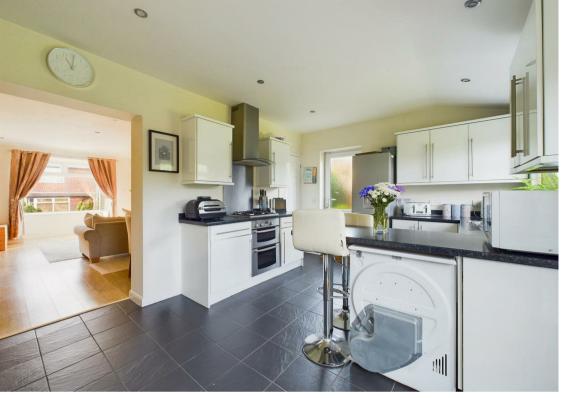

Upon entering, you're greeted by a welcoming hallway that leads into a bright and spacious lounge/dining room. This main living area is highlighted by a charming box window that floods the space with natural light, creating an inviting atmosphere for both relaxation and entertaining. Adjacent to the lounge is a modern kitchen, boasting a breakfast bar seating area, French doors opening to the garden and an integrated double electric oven, gas hob and extractor. Additional space is available for freestanding appliances. The kitchen also provides access to a ground floor WC whilst the lounge hosts a convenient understairs storage cupboard with space for a tumble-dryer.