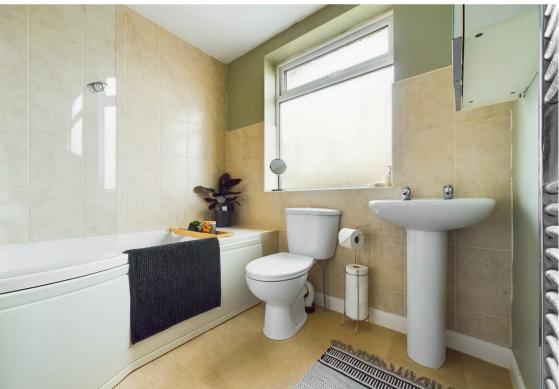

The first floor houses two comfortable bedrooms, with the main bedroom featuring fitted wardrobes. A contemporary bathroom equipped with a three-piece white suite and a towel radiator finishes the level.