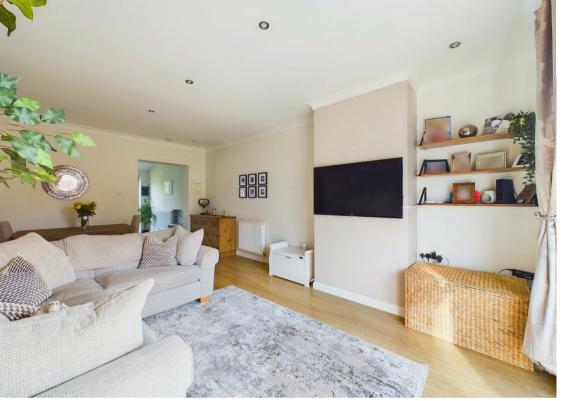

Upon entering, you're greeted by a welcoming hallway that leads into a bright and spacious lounge/dining room. This main living area is highlighted by a charming box window that floods the space with natural light, creating an inviting atmosphere for both relaxation and entertaining. Adjacent to the lounge is a modern kitchen, boasting a breakfast bar seating area, French doors opening to the garden and an integrated double electric oven, gas hob and extractor. Additional space is available for freestanding appliances. The kitchen also provides access to a ground floor WC whilst the lounge hosts a convenient understairs storage cupboard with space for a tumble-dryer.